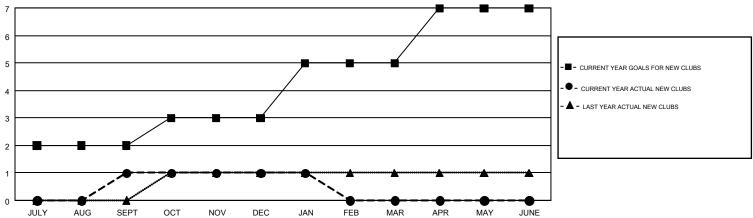

## GMT MONTHLY MEMBERSHIP PROGRESS REPORT

Results as of: 1/31/2017

**LOCATION: OREGON** 

Multiple District 36

**GARY WONG** GMT CA 1

| OWT.          |               |             |               |                                |                                                                |                                                              | GWT CA 1                                     |  |
|---------------|---------------|-------------|---------------|--------------------------------|----------------------------------------------------------------|--------------------------------------------------------------|----------------------------------------------|--|
|               | Club          | s           |               | Members  RESULTS FOR 2016-2017 |                                                                |                                                              |                                              |  |
|               | RESULTS FOR   | R 2016-2017 |               |                                |                                                                |                                                              |                                              |  |
| QUARTER       | NEW CLUB GOAL | NEW CLUBS   | DROPPED CLUBS | QUARTER                        | NEW MEMBER GROWTH<br>NET GOAL (not reinstated<br>or transfers) | NEW MEMBER<br>GROWTH ACTUAL (not<br>reinstated or transfers) | DROPPED MEMBERS ACTUAL (including transfers) |  |
| JULY/AUG/SEPT | 2             | 1           | 0             | JULY/AUG/SEPT                  | 117                                                            | 87                                                           | 169                                          |  |
| OCT/NOV/DEC   | 1             | 0           | 6             | OCT/NOV/DEC                    | 74                                                             | 90                                                           | 165                                          |  |
| JAN/FEB/MAR   | 2             | 0           | 0             | JAN/FEB/MAR                    | 115                                                            | 24                                                           | 61                                           |  |
| APR/MAY/JUNE  | 2             | 0           | 0             | APR/MAY/JUNE                   | 86                                                             | 0                                                            | 0                                            |  |