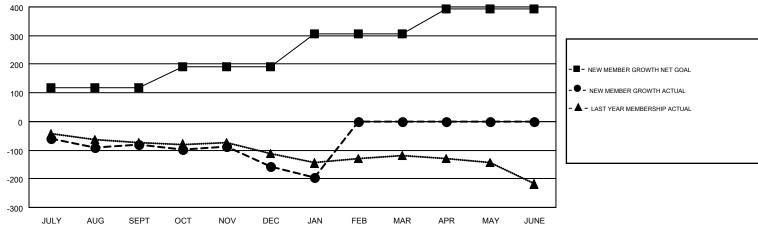

## GMT MONTHLY MEMBERSHIP PROGRESS REPORT

Results as of: 1/31/2017

**LOCATION: OREGON** 

Multiple District 36

**GARY WONG** GMT CA 1

| OWT.          |               |             |               |                                |                                                                |                                                              | GWT CA 1                                     |  |
|---------------|---------------|-------------|---------------|--------------------------------|----------------------------------------------------------------|--------------------------------------------------------------|----------------------------------------------|--|
|               | Club          | s           |               | Members  RESULTS FOR 2016-2017 |                                                                |                                                              |                                              |  |
|               | RESULTS FOR   | R 2016-2017 |               |                                |                                                                |                                                              |                                              |  |
| QUARTER       | NEW CLUB GOAL | NEW CLUBS   | DROPPED CLUBS | QUARTER                        | NEW MEMBER GROWTH<br>NET GOAL (not reinstated<br>or transfers) | NEW MEMBER<br>GROWTH ACTUAL (not<br>reinstated or transfers) | DROPPED MEMBERS ACTUAL (including transfers) |  |
| JULY/AUG/SEPT | 2             | 1           | 0             | JULY/AUG/SEPT                  | 117                                                            | 87                                                           | 169                                          |  |
| OCT/NOV/DEC   | 1             | 0           | 6             | OCT/NOV/DEC                    | 74                                                             | 90                                                           | 165                                          |  |
| JAN/FEB/MAR   | 2             | 0           | 0             | JAN/FEB/MAR                    | 115                                                            | 24                                                           | 61                                           |  |
| APR/MAY/JUNE  | 2             | 0           | 0             | APR/MAY/JUNE                   | 86                                                             | 0                                                            | 0                                            |  |